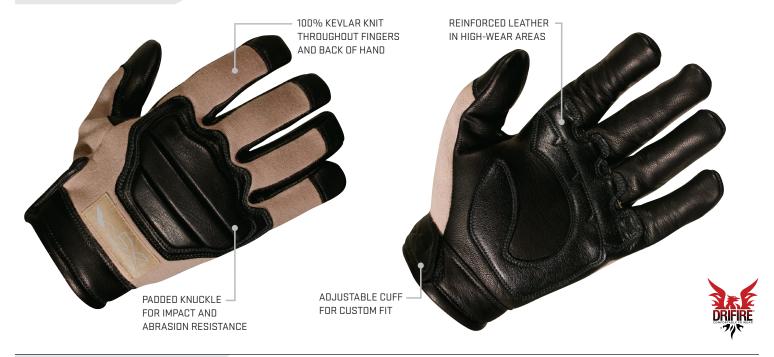

# **FEATURES**

- INTERMEDIATE COLD WEATHER PROTECTION
- MEETS MILITARY FLAME, THERMAL AND CUT RESISTANCE STANDARDS
- DRIFIRE® FLEECE FOR INSULATION AND MOISTURE WICKING
- DURABILITY AND PROTECTION

WILEY X, INC., USA 7800 Patterson Pass Rd. Livermore, CA 94550 USA Tel: 1.800.776.7842 // Fax: 925.455.8860 // www.wileyx.com